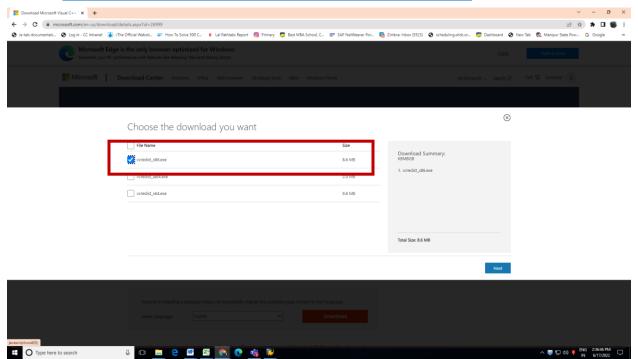

## 2. Install VC++ redistributable 2010 x86 support pack

1

**Site:** <a href="https://www.microsoft.com/en-us/download/details.aspx?id=26999">https://www.microsoft.com/en-us/download/details.aspx?id=26999</a>