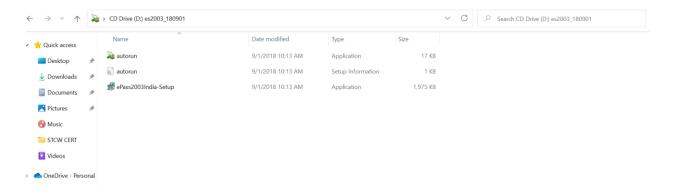

## DSC Authentication Processs SRM through Chrome-<u>IEtab</u>

#### 1. Install Java 8 - 32 Bit

Site: https://www.java.com/download/ie\_manual.jsp

After completion of download open Java-32 bit in control panel.

Include https://sapportal.nspclsrijan.co.in:50200/irj/portal







## 2. Install VC++ redistributable 2010 x86 support pack

1

**Site:** <a href="https://www.microsoft.com/en-us/download/details.aspx?id=26999">https://www.microsoft.com/en-us/download/details.aspx?id=26999</a>



### 3. Install DSC



# 4. Chrome – IE tab Search for IE tab for chrome





This procedure is applicable for all Windows OS.

Now your system is ready to accept DSC on SRM.