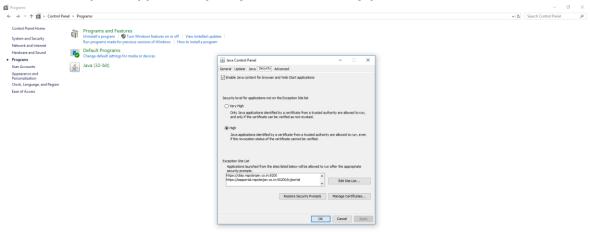

#### 1. Install Java 8 - 32 Bit

Site: https://www.java.com/download/ie\_manual.jsp

After completion of download open Java-32 bit in control panel.

Include https://sapportal.nspclsrijan.co.in:50200/irj/portal