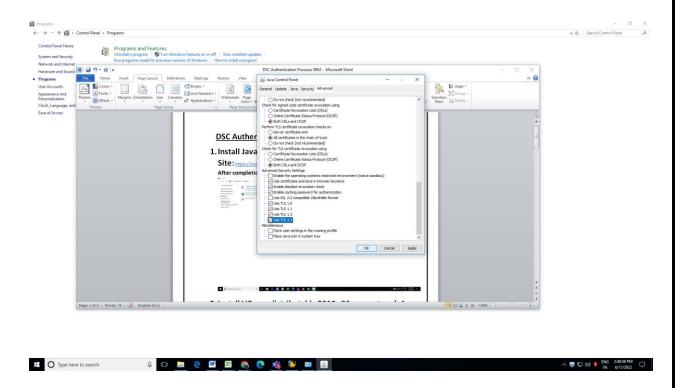

#### 1. Install Java 8 - 32 Bit

Site: https://www.java.com/download/ie\_manual.jsp

After completion of download open Java-32 bit in control panel.

Include https://sapportal.nspclsrijan.co.in:50200/irj/portal